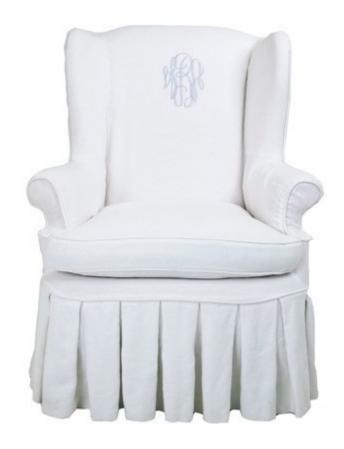

## Slipcovered Wingback Chair

**DIMENSIONS:** 

31" wide x 32" deep x 43" high. Seat depth 22". Seat height 20". Arm height 26".

LEAD TIME: 4-6 weeks

FABRIC REQUIREMENTS: 12 yards

This Wingback Chair is proportioned so beautifully; one of Windsor's favorites. The slipcover is constructed to fit tight to the chair for a more upholstered look with an interior welt detail on the wing seam. A pair of these look great at the ends of a kitchen table! Monogram available, submit Pantone color for a match. Call customer service for details.