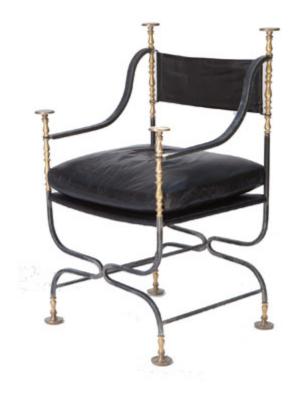

## SANTANDER CHAIR

DIMENSIONS: 20.5" wide x 18.5" deep x 37" high; seat height 19", arm height 27"

LEAD TIME: 8-10 weeks

FABRIC REQUIREMENTS: 45 square feet C.O.L.

We finessed the frame and scale of an Italian Renaissance campaign chair and added a soft cushion seat to create this surprisingly comfortable and versatile piece. Perfect for dining, pulled up to a games table or as the perfect hall chair, we love the thin profile of its curule-style legs and delicacy of its gilded metalwork as accent. Available in blackened metal with silver or deep gold brass fittings and your choice of leather.