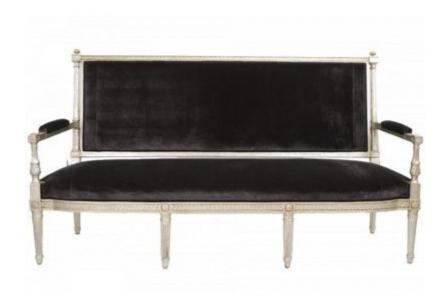

## Regency Occasional Settee

**DIMENSIONS:** 

60" wide x 27" deep x 41" high. Seat depth 24". Seat height 19". Arm height 26".

LEAD TIME: 8-10 weeks

FABRIC REQUIREMENTS: 6'- 8 yards. 7' - 9 yards.

This stunning settee is available in three lengths and in two finishes. Dress it up or dress it down, it is always a statement piece. Hand carved detailing on the frame makes it especially unique. The silver leaf finish is rubbed with a tinted wax that brings the finish an added dimension. Add our cushion for use at table height for dining seating. Also available 72" wide and 84" wide Shown here in Silver Leaf finish; also available in walnut.