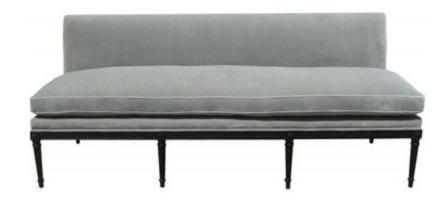

## Regency Armless Settee

DIMENSIONS: 60" wide x 27" deep x 35" high. Seat height 21" to welt.

LEAD TIME: 10-12 weeks

FABRIC REQUIREMENTS: 5' - 9 yards. 6' - 10 yards. 7' - 12 yards.

Our Regency Bench is part of our Regency line, this one without arms, for an elegant, simplified look. It easily fits under dining table aprons or as a feature piece in the living room. The settee is shown here in our walnut finish; silver leaf finish also available. For finish and custom dimension options, call customer service at 1-310-476-9603.