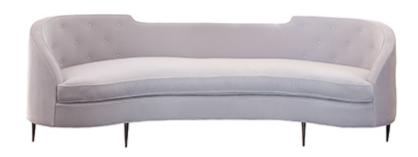

## PAVLOVA SOFA

**DIMENSIONS:** 

108" wide x 41" deep x 32.5-34" high, 18.5" seat height, 28" seat depth

LEAD TIME: 8-10 weeks

FABRIC REQUIREMENTS: 26 yards C.O.M

The gentlest of arcs and midcentury-inspired button tufting lend our Pavlova sofa Moderne airs. Elegant from every angle, this piece can anchor a room's center or soften its corners. (Its swerve presenting an oh-so-slight invitation to kanoodle!) A notched back and stiletto legs, shown in a bright silver finish, add extra couture appeal.