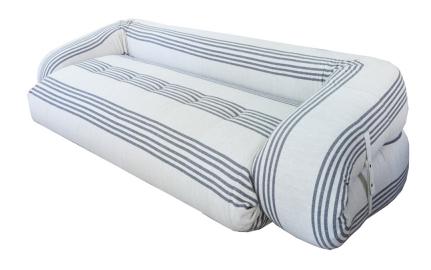

## **MOORE SOFA**

DIMENSIONS: 98" W X 35" D X 24" H with seat height 18" (98"W x 72" D x 8" H when open)

LEAD TIME: 10-12 weeks

FABRIC REQUIREMENTS: 30 yds C.O.M. plus 45 square feet leather

Sporty stripes and sturdy leather straps make this folding cushion an oh-so relaxed alternative to the convertible sofa. Simply unzip the seat from its rolledarm pillow frame for more surface area. Shaped like a life raft when open our sofa's a cool save for overnight guests or for when you just want to sprawl out.