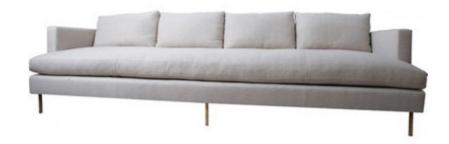

## Greystone Sofa

DIMENSIONS: 108" wide x 40" deep

LEAD TIME: 8-10 weeks

FABRIC REQUIREMENTS: 9' sofa - 26 yards

With hammered gold legs and sleek lines, this sofa is a statement piece! Classic for traditional, transitional, or modern style directions. This sofa appeared in March '09 Veranda Magazine as part of their feature on the beautiful Greystone Mansion in Los Angeles. Call us if you need custom lengths, we do it all; 310-476-9603. All items are custom sized. Please call in for pricing.