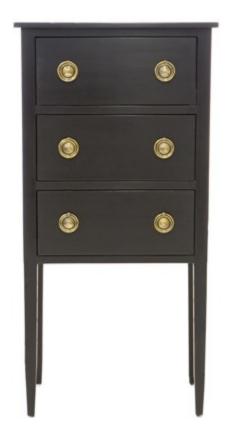

## Federal End Table or Bed Chest

DIMENSIONS: 24" wide x 15" deep x 48" high

LEAD TIME: 8-10 weeks

FABRIC REQUIREMENTS:

Play with this Federal End Table or Bedside Chest and make it yours by creating a finish in any Farrow & Ball color. Imagine this in a pale gray with polished nickel hardware or pale pink paired with a few of our Humphrey Train Car Pillows on the bed! Or perfect for that much needed end table. Understated and elegant. Polished Nickel or Antique Brass hardware available. Custom Farrow & Ball paint finishes available.