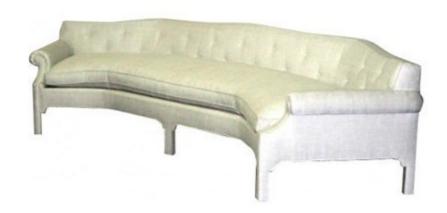

## **Faceted Curved Sofa**

## **DIMENSIONS:**

132" wide x 37" deep x 33" high. Seat height 18". Seat depth 21".

LEAD TIME: 8-10 weeks

## FABRIC REQUIREMENTS:

Please call in for fabric requirements and custom sizing!

Unique and spectacular, our curved sofa can be created to fit by a curved space or bay window. Shown here at 11' in length, you can customize your length; pricing based on dimensions. We will collect a template of your faceted or curved area and create this sofa to fit. You can adjust seat height for use as a banquette for dining as well.